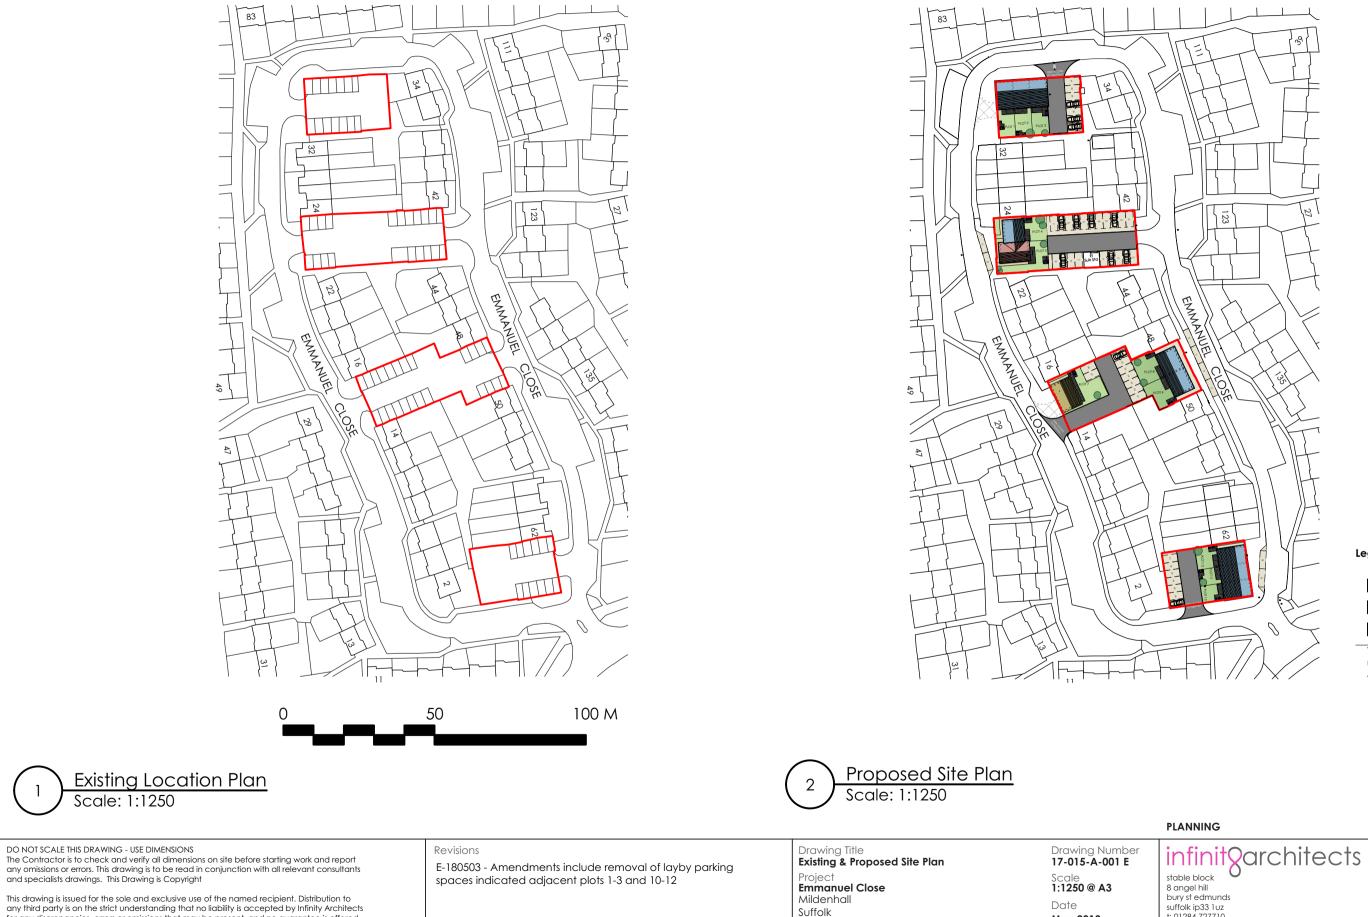

## Legend

4 Bed (6 Person) Dwelling 2 Bed (4 Person) Dwelling 3 Bed (5 Person) Dwelling 1 No.

Total

11 No. Units

Parking Required Total Parking Indicated

22 Spaces 51 Spaces

suffolk job 2010 t: 01284 727710 e: thestudio@infinityarchitects.co.uk www.infinityarchitects.co.uk